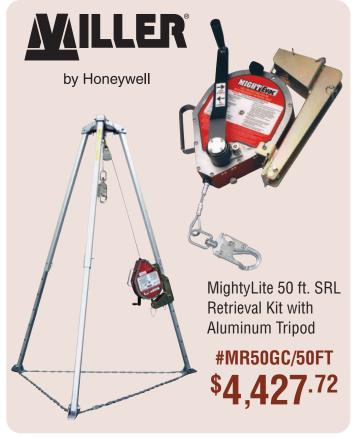

## **Confined Space Equipment**

Retrieval/Rescue Equipment

Ultra-Lok 50 ft. Retrieval Kit 3-Way SRL with Tripod

> #8301062 \$3.013<sup>.50</sup>

Rebel 50ft. Retrieval Kit 3-Way SRL with Tripod

#8308005 **\$3,283**.00