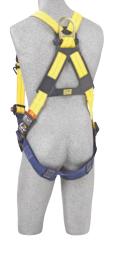

# Retrieval/Rescue Equipment

Delta Vest Style Harness with back and shoulder rescue D-rings

> #1101254 \$139.00

Delta Vest Style Harness with back D-ring

#1102000 \$117.00

800-225-3553 www.safetysourcenortheast.com