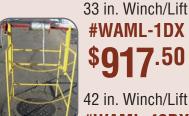

## Retrieval/Rescue Equipment

42 in. Winch/Lift #WAML-42DX

**\$977**.50

33 in. Guardrail #WAMG-2

**\$241**.00

42 in. Guardrail #WAMG-42

\$368.50

Designed to be used as a manhole guard and material lift; not manrated systems; for use in rescue retrieval in emergency situations only.