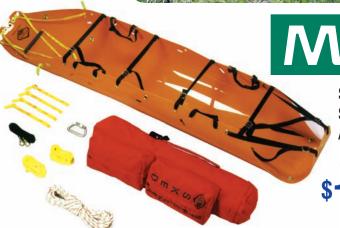

#### **Safety Source Northeast**

P.O. Box 532

Sturbridge, MA 01566-0532 Shipping: 29 Gillespie Road Charlton, MA 01507

Toll Free 800-225-3553 Tel. 508-248-4265 Fax 508-248-4266

Skeds Basket Stretcher with Accessories

#SRSSK200 **\$1,606**.54

800-225-3553 www.safetysourcenortheast.com