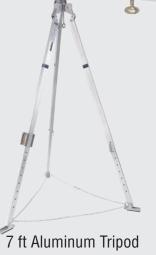

## **Confined Space Equipment**

Retrieval/Rescue Equipment

Ultra-Lok 50 ft. Retrieval Kit 3-Way SRL with Tripod

> #8301062 \$3.013<sup>.50</sup>

Rebel 50ft. Retrieval Kit 3-Way SRL with Tripod

#8308005 **\$3,283**.00