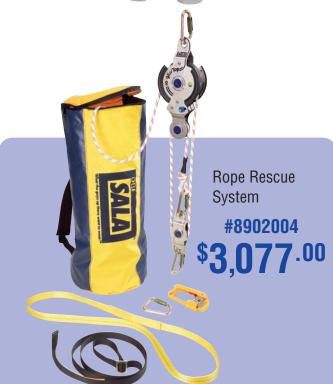

#8000000

\$1,259<sup>.00</sup>

Advanced 5-Piece Davit Hoist System with Mechanical Devices

#8518000

Sealed-Blok SRL 50 ft. Retrieval Device

#3400923

\$3,875<sup>.00</sup>

Order winch and SRL **\$3.741**.50 separately