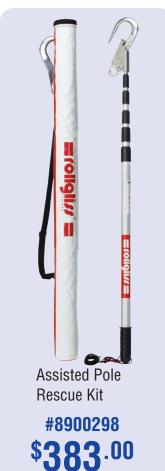

## Retrieval/Rescue Equipment

42 in. Winch/Lift #WAML-42DX

**\$977**.50

33 in. Guardrail #WAMG-2

**\$241**.00

42 in. Guardrail #WAMG-42

\$368.50

Designed to be used as a manhole guard and material lift; not manrated systems; for use in rescue retrieval in emergency situations only.