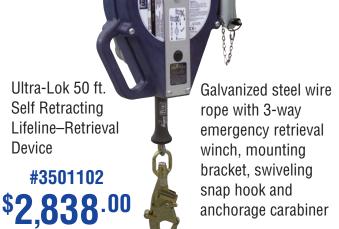

## Retrieval/Rescue Equipment

Salalift II 60 ft. Retrieval Device includes mounting bracket, carrying bag

#8102001 \$1,930.00

Ultra-Lok 50 ft.

Self Retracting

Device

Lifeline-Retrieval

#3501102