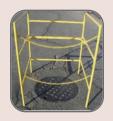

## Retrieval/Rescue Equipment

42 in. Winch/Lift #WAML-42DX

**\$977**.50

33 in. Guardrail #WAMG-2

**\$241**.00

42 in. Guardrail #WAMG-42

\$368.50

Designed to be used as a manhole guard and material lift; not manrated systems; for use in rescue retrieval in emergency situations only.