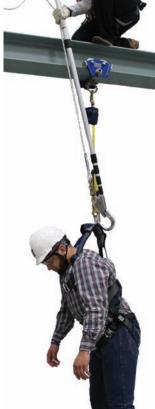

## **Confined Space Equipment**

Retrieval/Rescue Equipment

Ultra-Lok 50 ft. Retrieval Kit 3-Way SRL with Tripod

> #8301062 \$3.013<sup>.50</sup>

Rebel 50ft. Retrieval Kit 3-Way SRL with Tripod

#8308005 **\$3,283**.00