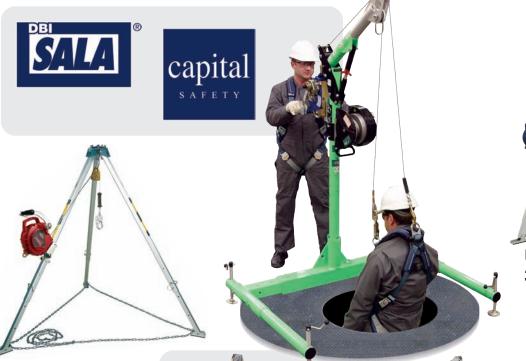

#8000000

\$1,259<sup>.00</sup>

Advanced 5-Piece Davit Hoist System with Mechanical Devices

#8518000

Sealed-Blok SRL 50 ft. Retrieval Device

#3400923

\$3,875<sup>.00</sup>

Order winch and SRL **\$3.741**.50 separately