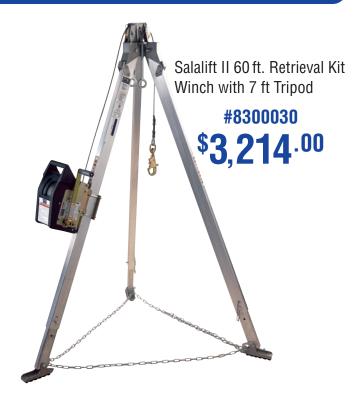

## Retrieval/Rescue Equipment

Salalift II 60 ft. Retrieval Device includes mounting bracket, carrying bag

#8102001 \$1,930.00

Ultra-Lok 50 ft.

Self Retracting

Device

Lifeline-Retrieval

#3501102