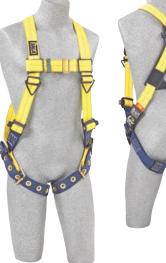

# Retrieval/Rescue Equipment

Delta Vest Style Harness with back and shoulder rescue D-rings

> #1101254 \$139.00

Delta Vest Style Harness with back D-ring

#1102000 \$117.00

800-225-3553 www.safetysourcenortheast.com