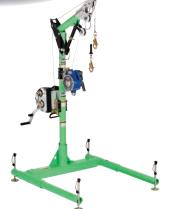

#8000000

\$1,259<sup>.00</sup>

Advanced 5-Piece Davit Hoist System with Mechanical Devices

#8518000

Sealed-Blok SRL 50 ft. Retrieval Device

#3400923

\$3,875<sup>.00</sup>

Order winch and SRL **\$3.741**.50 separately