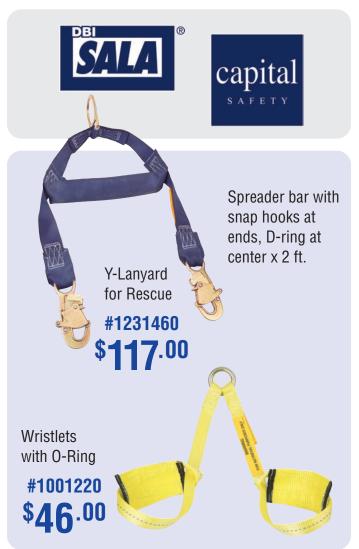

# Retrieval/Rescue Equipment

Delta Vest Style Harness with back and shoulder rescue D-rings

> #1101254 \$139.00

Delta Vest Style Harness with back D-ring

#1102000 \$117.00

800-225-3553 www.safetysourcenortheast.com