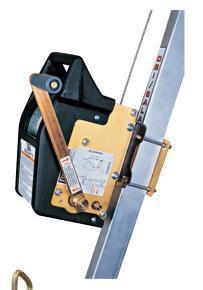

#8000000

\$1,259<sup>.00</sup>

Advanced 5-Piece Davit Hoist System with Mechanical Devices

#8518000

Sealed-Blok SRL 50 ft. Retrieval Device

#3400923

\$3,875<sup>.00</sup>

Order winch and SRL **\$3.741**.50 separately